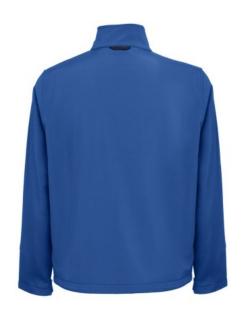

# **Specification**

96% polyester and 4% elastane (280 g/m²) softshell jacket with two layers and water resistant coating. Fleece lined jacket with 2 front pockets and diagonal chest pocket, both zippers with rubber pullers. Adjustable cuffs with velcro strap and drawstring at the bottom. Sizes: XS, S, M, L, XL, XXL