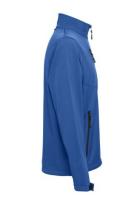

# **Specification**

96% polyester and 4% elastane (280 g/m²) softshell jacket with two layers and water resistant coating. Fleece lined jacket with 2 front pockets and diagonal chest pocket, both zippers with rubber pullers. Adjustable cuffs with velcro strap and drawstring at the bottom. Sizes: XS, S, M, L, XL, XXL