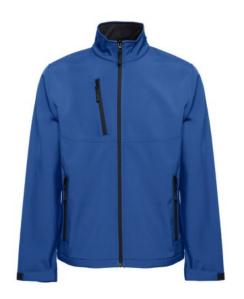

# **Specification**

96% polyester and 4% elastane (280 g/m²) softshell jacket with two layers and water resistant coating. Fleece lined jacket with 2 front pockets and diagonal chest pocket, both zippers with rubber pullers. Adjustable cuffs with velcro strap and drawstring at the bottom. Sizes: XS, S, M, L, XL, XXL